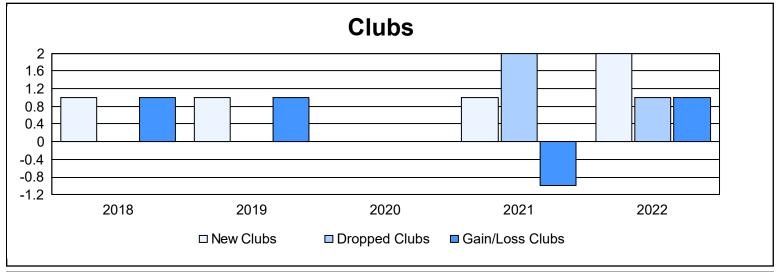

District T 3 As of June 2022 Cumulative

| Year      | New<br>Clubs | Dropped<br>Clubs | Gain/<br>Loss<br>Clubs | New<br>Members | Charter<br>Members | Reinstate<br>Members | Transfer<br>Members | Total<br>Member<br>Added | Total<br>Members<br>Dropped | Gain/<br>Loss<br>Members |
|-----------|--------------|------------------|------------------------|----------------|--------------------|----------------------|---------------------|--------------------------|-----------------------------|--------------------------|
| 2017-2018 | 1            | 0                | 1                      | 67             | 30                 | 2                    | 3                   | 102                      | 69                          | 33                       |
| 2018-2019 | 1            | 0                | 1                      | 41             | 20                 | 3                    | 0                   | 64                       | 46                          | 18                       |
| 2019-2020 | 0            | 0                | 0                      | 46             | 0                  | 2                    | 3                   | 51                       | 110                         | -59                      |
| 2020-2021 | 1            | 2                | -1                     | 189            | 28                 | 2                    | 3                   | 222                      | 82                          | 140                      |
| 2021-2022 | 2            | 1                | 1                      | 154            | 40                 | 13                   | 6                   | 213                      | 157                         | 56                       |
| Average   | 1            | 1                | 0                      | 99             | 24                 | 4                    | 3                   | 130                      | 93                          | 38                       |